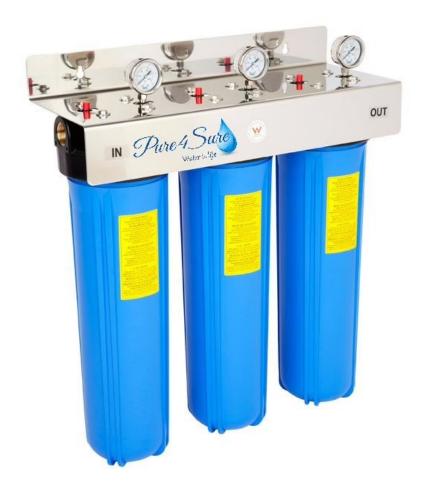

## Big Blue/High Flow Triple 20"x4.5" Whole House Water Filtration System

This system is specifically designed to cater to areas where a high flow rate is needed, for example an entire house, industrial area or commercial premises.

## Features of the system-

- High Grade 304 Stainless Steel Bracket
- Stainless Steel Pressure Gauges x 3
- 1" Brass Port/inserts
- Made in Taiwan